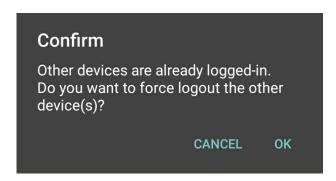

Make sure you don't have any capitals or spaces, as some devices add these into the email address field.

Once you have completed this, click Login.

If you have previously been logged into other devices, you will see the following message.

Click Ok and the other devices will be logged out, click Cancel to avoid the force logout process.

Note: You are only allowed to have one login session active at any time.