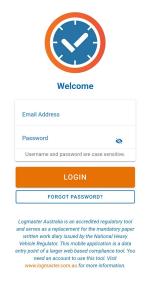

## **Driver App - Login Process**

09/10/2023 3:57 pm AEDT

To login to the Logmaster Mobile Application, enter your email address that you recieved your welcome email too and the password that you entered after following the link.

Make sure you don't have any capitals or spaces, as some devices add these into the email address field.

Once you have completed this, click Login.

If you have previously been logged into other devices, you will see the following message.