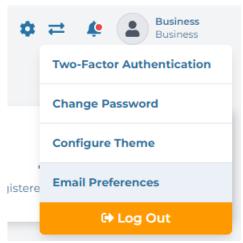

8. The bell icon allows you to view all recent notifications

9. Clicking the profile in the top right, you can access the Two-Factor Authentication setup, the change password function, change theme, email preferences and the logout button