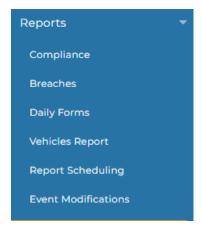

3. Dropdown for the vehicle funcitons where you can find the vehicle list

4. Dropdown for reports where you can find, Complaince Reports, Breaches, Daily Forms, Vehicle Reports, Report Scheduling, and Event Modifications.