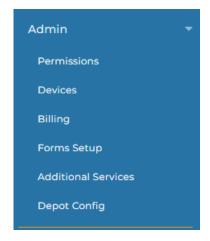

5. Dropdown for Admin where you can find Permissions, Device Logs, Billing, Form Setup,

Additional Services, and Depot Config.

6. The settings cog allows you to access the Dashboard Colour Theme

7. The double arrow button allows you to change your view to either your driver profile or to a depot, if they are donfigured