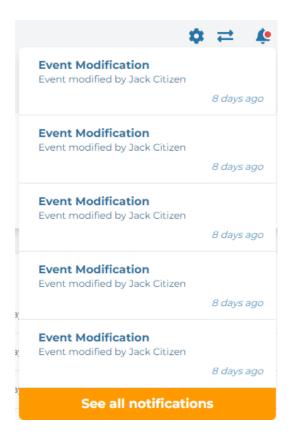

8. The bell icon allows you to view all recent notifications

9. Clicking the profile in the top right, you can access the Two-Factor Authentication setup, the change password function, change theme, email preferences and the logout button