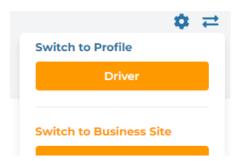

5. Dropdown for Admin where you can find Permissions, Device Logs, Billing, Form Setup,

Additional Services, and Depot Config.

6. The settings cog allows you to access the Dashboard Colour Theme

7. The double arrow button allows you to change your view to either your driver profile or to a depot, if they are donfigured