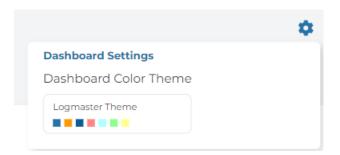

5. Dropdown for Admin where you can find Permissions, Device Logs, Billing, Form Setup,

Additional Services, and Depot Config.

6. The settings cog allows you to access the Dashboard Colour Theme

7. The double arrow button allows you to change your view to either your driver profile or to a depot, if they are donfigured