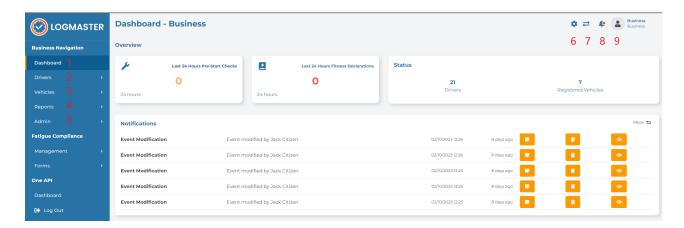

## **Business - Standard Portal Navigation**

10/10/2023 12:23 pm AEDT

- 1. This is the dashboard as shown above
- 2. Dropdown for the drivers functions where you can find the drivers list and the manaual events functions.

8. The bell icon allows you to view all recent notifications

9. Clicking the profile in the top right, you can access the Two-Factor Authentication setup, the change password function, change theme, email preferences and the logout button