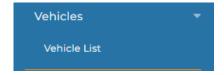

3. Dropdown for the vehicle funcitons where you can find the vehicle list

4. Dropdown for reports where you can find, Complaince Reports, Breaches, Daily Forms, Vehicle Reports, Report Scheduling, and Event Modifications.