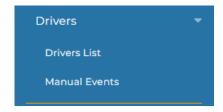

## **Business - Standard Portal Navigation**

10/10/2023 12:23 pm AEDT

- 1. This is the dashboard as shown above
- 2. Dropdown for the drivers functions where you can find the drivers list and the manaual events functions.

3. Dropdown for the vehicle funcitons where you can find the vehicle list

4. Dropdown for reports where you can find, Complaince Reports, Breaches, Daily Forms, Vehicle Reports, Report Scheduling, and Event Modifications.