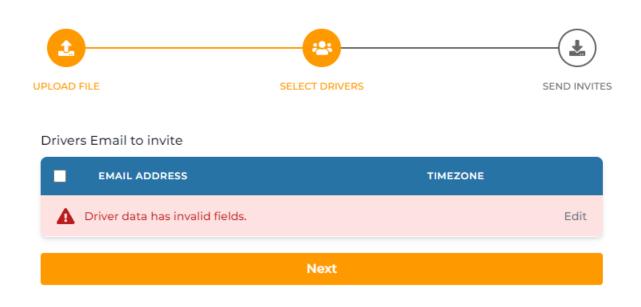

Click the upload and select the file you wish to upload (drag and drop doesn't work on some browsers)

any invalid data will show up as below.

Click Edit and fix any fields that require attention.

Select the drivers that you wish to invite.