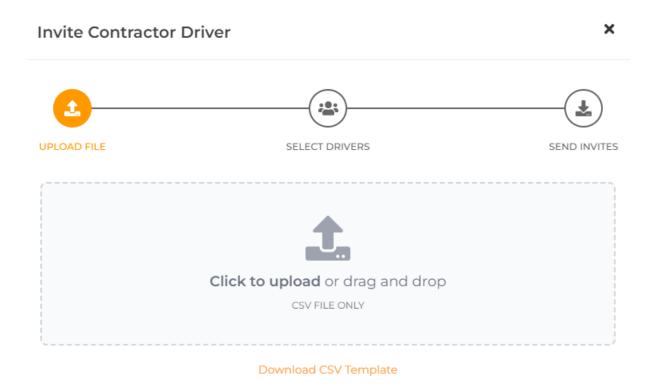

## **Bulk Invite Contractors**

11/10/2023 3:58 pm AEDT

To bulk invite contractors that aren't on the system but your business is doing a driver self paid method of EWD, select the Invite Contractors button on the contactor tab in drivers list.

Click the upload and select the file you wish to upload (drag and drop doesn't work on some browsers)

any invalid data will show up as below.

Click Edit and fix any fields that require attention.

Select the drivers that you wish to invite.