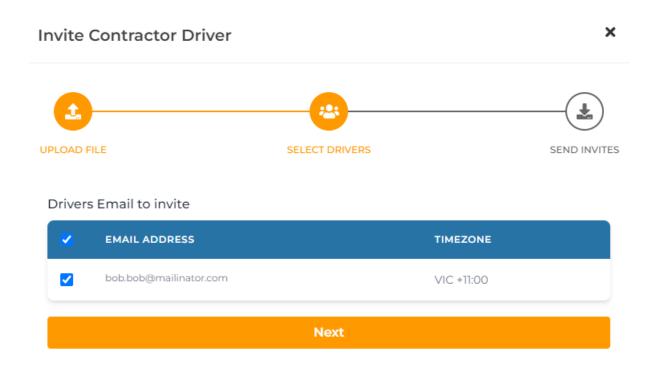

Click the upload and select the file you wish to upload (drag and drop doesn't work on some browsers)

any invalid data will show up as below.

Click Edit and fix any fields that require attention.

Select the drivers that you wish to invite.

Click next and then import.

Please wait for it to process all drivers before closing the screen.

Drivers will get invite emails and will fill out the rest of the required data.